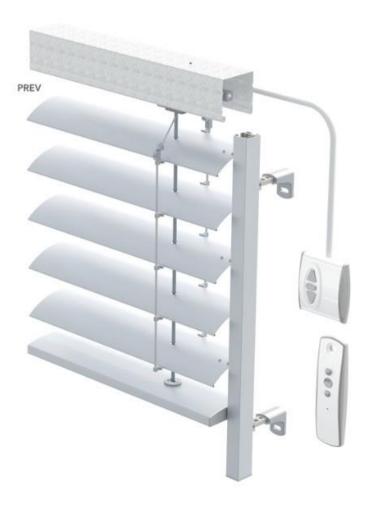

#### Motor and Control system

Specialized Motor for external venetian blind

#### Data:

- 1.6N/10N
- 2. 135W
- 3. AC220V
- 4. 0. 45A
- 5. IP54

Remoter

Weather sensor (Optional)

Smart home system (Optional)