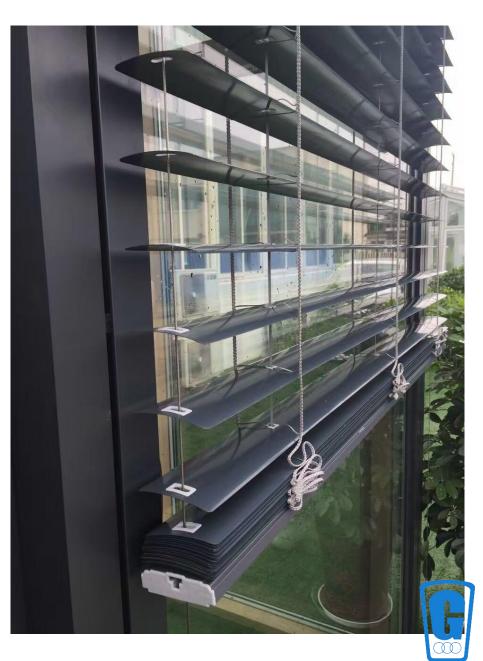

# Structure

Side track and control system

#### Technical data

Blade material is aluminum 6063, strong enough for external use and windproof.

- 1. Service life: 10 years
- 2. Windproof: 8degree
- 3. Blade size: width 80mm Thickness 0.45mm, Weight95-110g/m
- 4. Example weight: 4KG (H1000mm\*W1000mm)
- 5. Turning degree: 0-90°
- 6. Surface treatment: Enamel paint
- 7. Lift belt: Swiss import, polyester, anti-UV and weather proof. Service life over 100 thousand times,