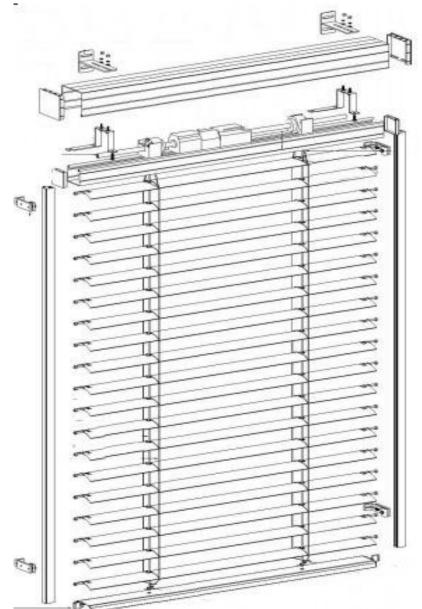

ct Cases



## **Profiles**

Grorich External venetian blinds is designed for external sun shading, windproof and UV-proof.

#### Feature:

- 1. Façade use
- 2. sunshading, sunlight angle adjust and protect personal privacy.
- 3. The system could run up and down, ensure day lighting, ventilation and visual field.
- 4. The system use side track guidance, which could ensure a longer service life and performance
- 5. Over 6 kind of tests on Anti-corrosion, Anti-aging, wind loading, waterproof, Abrasion resistance and UV-resistance













After installing indoor

sun shading screen, 52%

heat still could inside

After external venetian blinds installation, over 80% heat be blocked outside.

Without external venetian blinds, over 80% heat could through the glass

the room



# Structure





Side track and control system



#### Technical data



Blade material is aluminum 6063, strong enough for external use and windproof.



- 1. Service life: 10 years
- 2. Windproof: 8degree
- 3. Blade size: width 80mm Thickness 0.45mm, Weight95-110g/m
- 4. Example weight: 4KG (H1000mm\*W1000mm)
- 5. Turning degree: 0-90°
- 6. Surface treatment: Enamel paint
- 7. Lift belt: Swiss import, polyester, anti-UV and weather proof. Service life over 100 thousand times,

#### 8. Produce:





|                          | Technique Data                    |     |  |  |
|--------------------------|-----------------------------------|-----|--|--|
| -H                       | hs                                | tn  |  |  |
| 1500                     | 210 120                           |     |  |  |