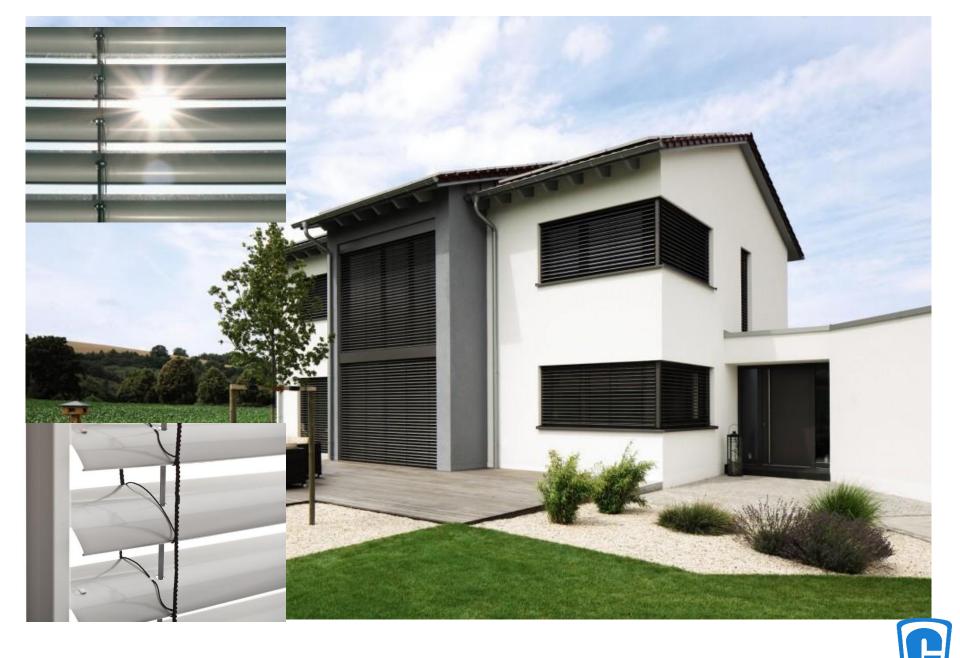

After installing indoor

sun shading screen, 52%

heat still could inside

After external venetian blinds installation, over 80% heat be blocked outside.

Without external venetian blinds, over 80% heat could through the glass

the room