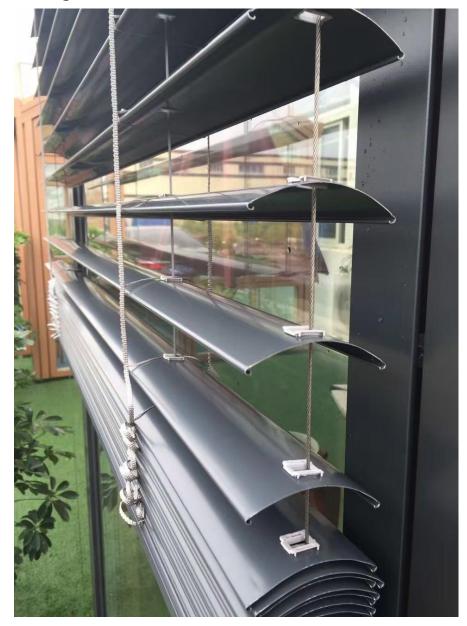

# Structure

Side track and control system

#### Technical data

Blade material is aluminum 6063, strong enough for external use and windproof.

- 1. Service life: 10 years
- 2. Windproof: 8degree
- 3. Blade size: width 80mm Thickness 0.45mm, Weight95-110g/m
- 4. Example weight: 4KG (H1000mm\*W1000mm)
- 5. Turning degree: 0-90°
- 6. Surface treatment: Enamel paint
- 7. Lift belt: Swiss import, polyester, anti-UV and weather proof. Service life over 100 thousand times,