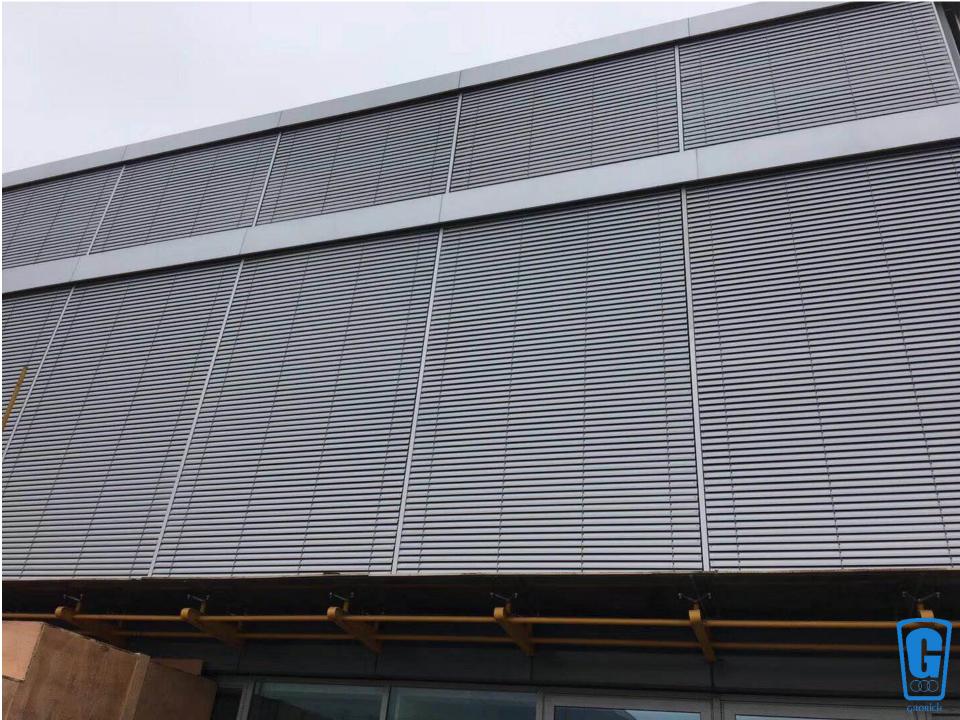

|     |  |  |

| h | hs |        |    | GRORICH |
|---|----|--------|----|---------|
|   |    | _ tn _ |    |         |
|   |    | ؠڽ     | l. | _       |

| product Size   | Manual | Motorize |
|----------------|--------|----------|
| Minimum Width  | 600mm  | 600mm    |
| Maximum Width  | 4500mm | 5000mm   |
| Minimum Height | 800mm  | 800mm    |
| Maximum Height | 4500mm | 5500mm   |
| Maximum Area   | 8 m²   | 12 m²    |



# Standard Color





### Installation





Out Mount

Inner Mount



#### Motor and Control system



Specialized Motor for external venetian blind

#### Data:

- 1.6N/10N
- 2. 135W
- 3. AC220V
- 4. 0. 45A
- 5. IP54



Remoter









Weather sensor (Optional)



Smart home system (Optional)



# Project Cases





rorich







grorich















grorich







# Symphony of Shades

Address: #49/2, Muthurayaswamy layout, Srigandharakaval, Sunkadakatte, Magadi Road, Bangalore -560 091. India

Phone: +91 9845043292/ +91 9980043292

Email: info@grorichhorivert.com

www.grorich.in