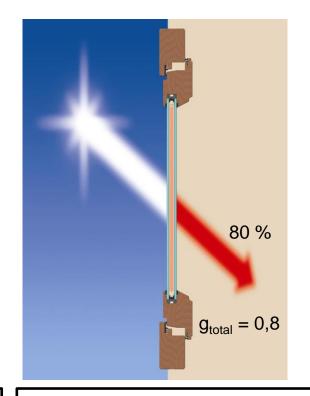

After installing indoor

sun shading screen, 52%

heat still could inside

After external venetian blinds installation, over 80% heat be blocked outside.

Without external venetian blinds, over 80% heat could through the glass