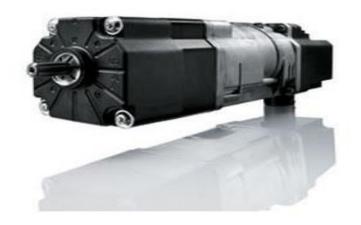

#### Motor and Control system

Specialized Motor for external venetian blind

#### Data:

- 1.6N/10N
- 2. 135W
- 3. AC220V
- 4. 0. 45A
- 5. IP54

Remoter

Weather sensor (Optional)

Smart home system (Optional)