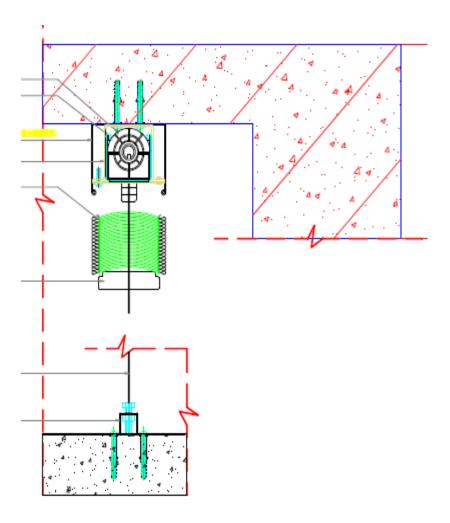

# Structure

Side track and control system

### Installation

Out Mount

Inner Mount