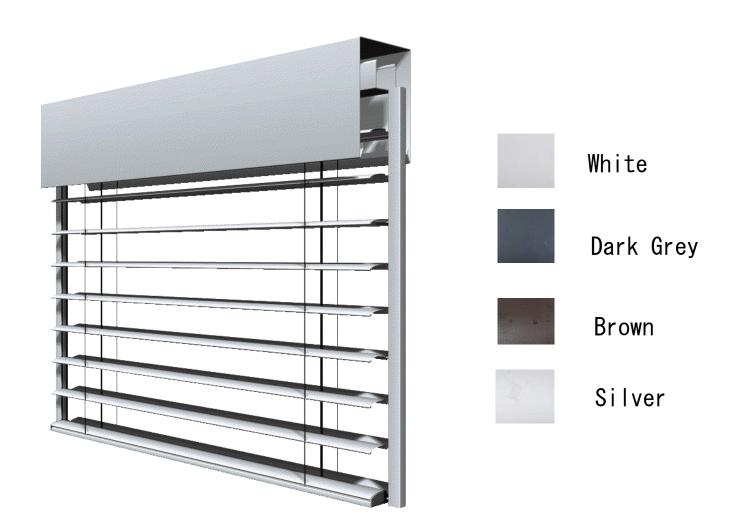

| Height of bind                    |     |  |  |
| hs                       | Height of the cover profile       |     |  |  |
| tn:I                     | Distance between cover and window |     |  |  |
| w:                       | Width of blind                    |     |  |  |
| <b>հs</b> = հ×Օ.06+120տտ |                                   |     |  |  |

| h | hs |        |    | GRORICH |
|---|----|--------|----|---------|
|   |    | _ tn _ |    |         |
|   |    | ؠڽ     | l. | _       |

| product Size   | Manual | Motorize |
|----------------|--------|----------|
| Minimum Width  | 600mm  | 600mm    |
| Maximum Width  | 4500mm | 5000mm   |
| Minimum Height | 800mm  | 800mm    |
| Maximum Height | 4500mm | 5500mm   |
| Maximum Area   | 8 m²   | 12 m²    |



# Standard Color





### Installation





Out Mount

Inner Mount



#### Motor and Control system



Specialized Motor for external venetian blind

#### Data:

- 1.6N/10N
- 2. 135W
- 3. AC220V
- 4. 0. 45A
- 5. IP54



Remoter









Weather sensor (Optional)



Smart home system (Optional)



# Project Cases





rorich







grorich















grorich







# Symphony of Shades

Address: #49/2, Muthurayaswamy layout, Srigandharakaval, Sunkadakatte, Magadi Road, Bangalore -560 091. India

Phone: +91 9845043292/ +91 9980043292

Email: info@grorichhorivert.com

www.grorich.in