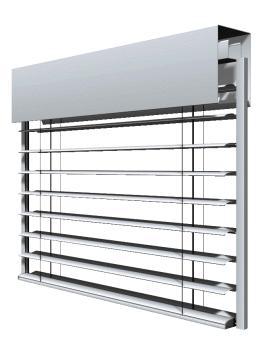

# Structure

Side track and control system

#### Technical data

Blade material is aluminum 6063, strong enough for external use and windproof.

- 1. Service life: 10 years
- 2. Windproof: 8degree
- 3. Blade size: width 80mm Thickness 0.45mm, Weight95-110g/m
- 4. Example weight: 4KG (H1000mm\*W1000mm)
- 5. Turning degree: 0-90°
- 6. Surface treatment: Enamel paint
- 7. Lift belt: Swiss import, polyester, anti-UV and weather proof. Service life over 100 thousand times,