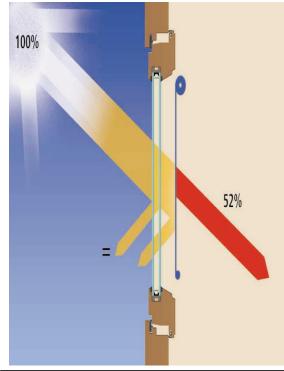

After installing indoor

sun shading screen, 52%

heat still could inside

After external venetian blinds installation, over 80% heat be blocked outside.

Without external venetian blinds, over 80% heat could through the glass