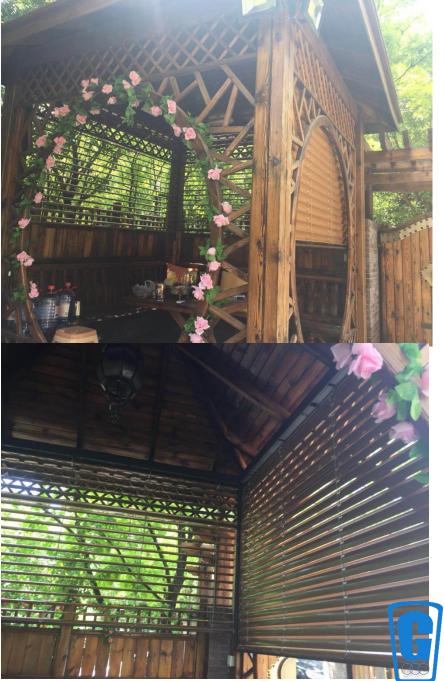

|     |  |  |

| h | hs |        |    | GRORICH |
|---|----|--------|----|---------|
|   |    | _ tn _ |    |         |
|   |    | ؠڽ     | l. | _       |

| product Size   | Manual | Motorize |
|----------------|--------|----------|
| Minimum Width  | 600mm  | 600mm    |
| Maximum Width  | 4500mm | 5000mm   |
| Minimum Height | 800mm  | 800mm    |
| Maximum Height | 4500mm | 5500mm   |
| Maximum Area   | 8 m²   | 12 m²    |



# Standard Color





### Installation





Out Mount

Inner Mount



#### Motor and Control system



Specialized Motor for external venetian blind

#### Data:

- 1.6N/10N
- 2. 135W
- 3. AC220V
- 4. 0. 45A
- 5. IP54



Remoter









Weather sensor (Optional)



Smart home system (Optional)



# Project Cases





rorich







grorich















grorich







# Symphony of Shades

Address: #49/2, Muthurayaswamy layout, Srigandharakaval, Sunkadakatte, Magadi Road, Bangalore -560 091. India

Phone: +91 9845043292/ +91 9980043292

Email: info@grorichhorivert.com

www.grorich.in