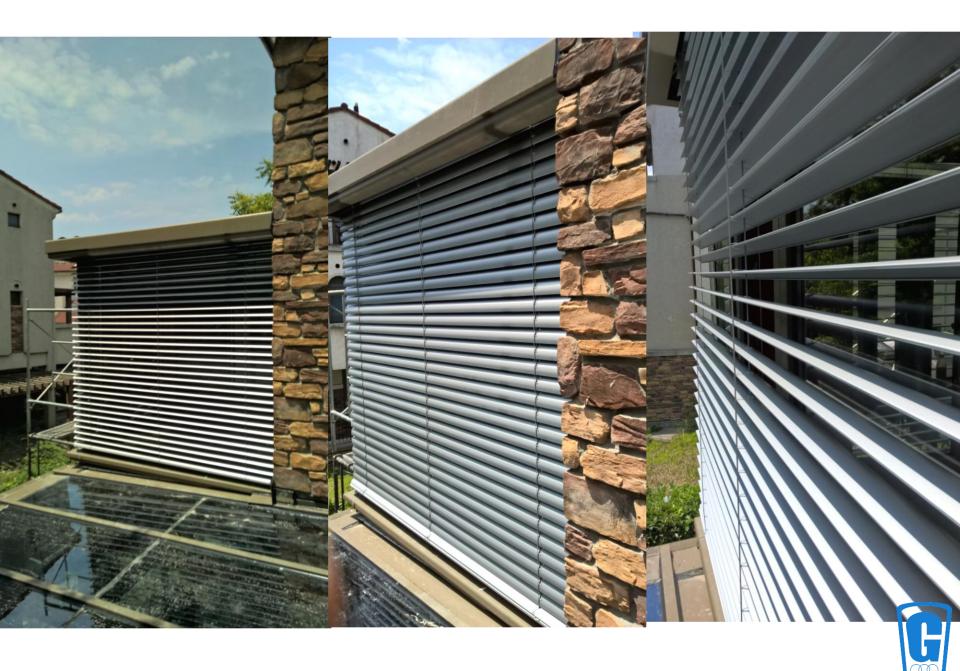

|                                   |     |  |  |

| h | hs |        |    | GRORICH |
|---|----|--------|----|---------|
|   |    | _ tn _ |    |         |
|   |    | ؠڽ     | l. | _       |

| product Size   | Manual | Motorize |
|----------------|--------|----------|
| Minimum Width  | 600mm  | 600mm    |
| Maximum Width  | 4500mm | 5000mm   |
| Minimum Height | 800mm  | 800mm    |
| Maximum Height | 4500mm | 5500mm   |
| Maximum Area   | 8 m²   | 12 m²    |



# Standard Color





### Installation





Out Mount

Inner Mount



#### Motor and Control system



Specialized Motor for external venetian blind

#### Data:

- 1.6N/10N
- 2. 135W
- 3. AC220V
- 4. 0. 45A
- 5. IP54



Remoter









Weather sensor (Optional)



Smart home system (Optional)



# Project Cases





rorich







grorich















grorich







# Symphony of Shades

Address: #49/2, Muthurayaswamy layout, Srigandharakaval, Sunkadakatte, Magadi Road, Bangalore -560 091. India

Phone: +91 9845043292/ +91 9980043292

Email: info@grorichhorivert.com

www.grorich.in