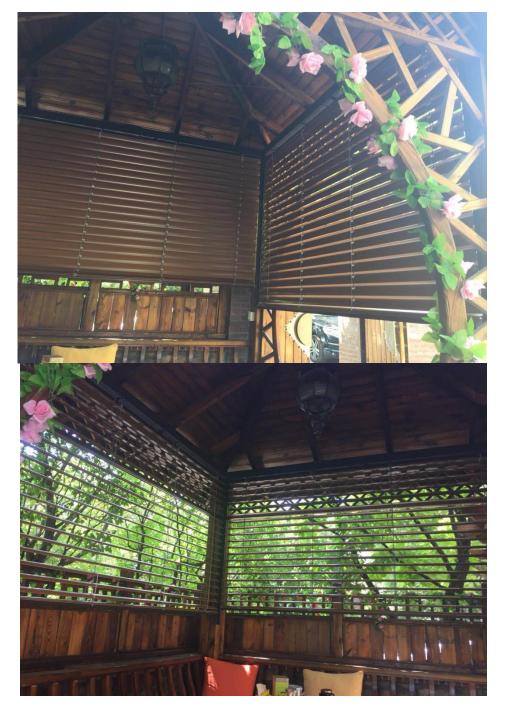

|     |  |  |

| h | hs |        |    | GRORICH |
|---|----|--------|----|---------|
|   |    | _ tn _ |    |         |
|   |    | ؠڽ     | l. | _       |

| product Size   | Manual | Motorize |
|----------------|--------|----------|
| Minimum Width  | 600mm  | 600mm    |
| Maximum Width  | 4500mm | 5000mm   |
| Minimum Height | 800mm  | 800mm    |
| Maximum Height | 4500mm | 5500mm   |
| Maximum Area   | 8 m²   | 12 m²    |



# Standard Color





### Installation





Out Mount

Inner Mount



#### Motor and Control system



Specialized Motor for external venetian blind

#### Data:

- 1.6N/10N
- 2. 135W
- 3. AC220V
- 4. 0. 45A
- 5. IP54



Remoter









Weather sensor (Optional)



Smart home system (Optional)



# Project Cases





rorich







grorich















grorich







# Symphony of Shades

Address: #49/2, Muthurayaswamy layout, Srigandharakaval, Sunkadakatte, Magadi Road, Bangalore -560 091. India

Phone: +91 9845043292/ +91 9980043292

Email: info@grorichhorivert.com

www.grorich.in