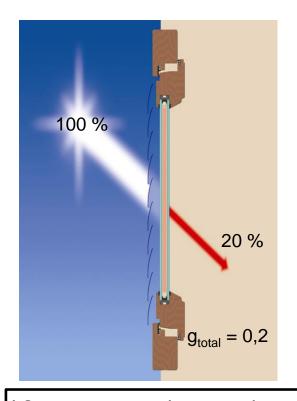

After installing indoor

sun shading screen, 52%

heat still could inside

After external venetian blinds installation, over 80% heat be blocked outside.

Without external venetian blinds, over 80% heat could through the glass