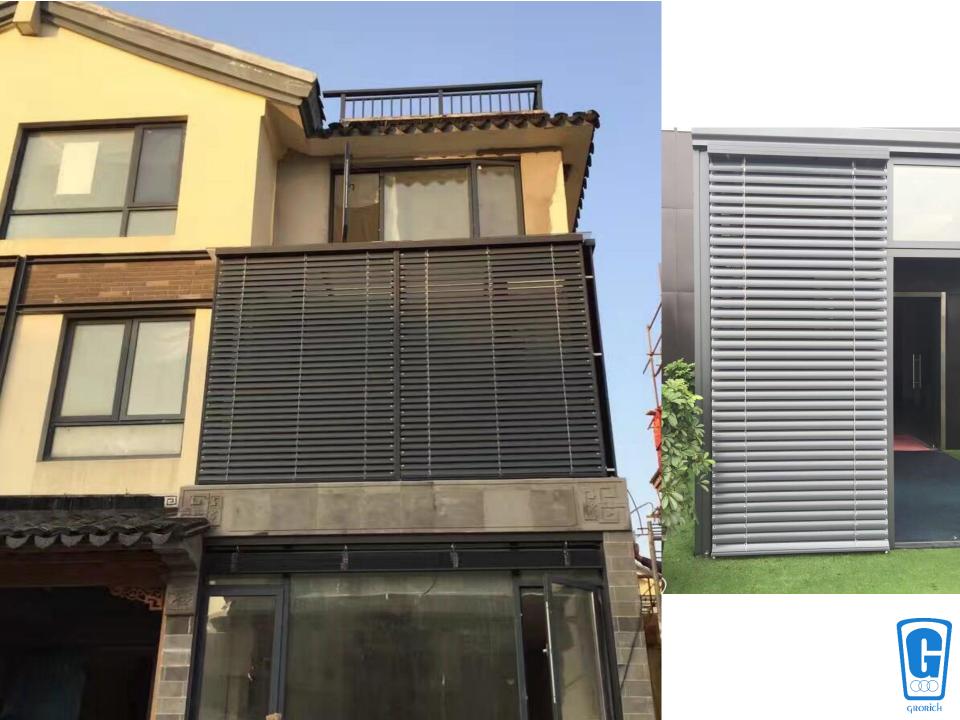

տտ |                                   |     |  |  |

| h | hs |        |    | GRORICH |
|---|----|--------|----|---------|
|   |    | _ tn _ |    |         |
|   |    | ؠڽ     | l. | _       |

| product Size   | Manual | Motorize |
|----------------|--------|----------|
| Minimum Width  | 600mm  | 600mm    |
| Maximum Width  | 4500mm | 5000mm   |
| Minimum Height | 800mm  | 800mm    |
| Maximum Height | 4500mm | 5500mm   |
| Maximum Area   | 8 m²   | 12 m²    |



# Standard Color





### Installation





Out Mount

Inner Mount



#### Motor and Control system



Specialized Motor for external venetian blind

#### Data:

- 1.6N/10N
- 2. 135W
- 3. AC220V
- 4. 0. 45A
- 5. IP54



Remoter









Weather sensor (Optional)



Smart home system (Optional)



# Project Cases





rorich







grorich















grorich







# Symphony of Shades

Address: #49/2, Muthurayaswamy layout, Srigandharakaval, Sunkadakatte, Magadi Road, Bangalore -560 091. India

Phone: +91 9845043292/ +91 9980043292

Email: info@grorichhorivert.com

www.grorich.in