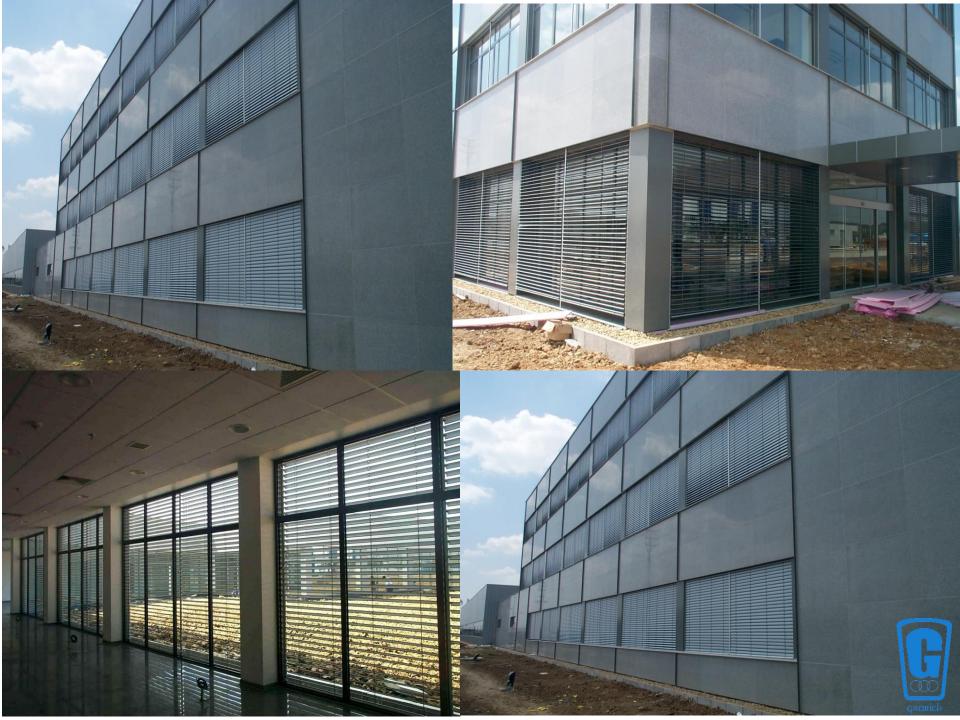

|     |  |  |

| h | hs |        |    | GRORICH |
|---|----|--------|----|---------|
|   |    | _ tn _ |    |         |
|   |    | ؠڽ     | l. | _       |

| product Size   | Manual | Motorize |
|----------------|--------|----------|
| Minimum Width  | 600mm  | 600mm    |
| Maximum Width  | 4500mm | 5000mm   |
| Minimum Height | 800mm  | 800mm    |
| Maximum Height | 4500mm | 5500mm   |
| Maximum Area   | 8 m²   | 12 m²    |



# Standard Color





### Installation





Out Mount

Inner Mount



#### Motor and Control system



Specialized Motor for external venetian blind

#### Data:

- 1.6N/10N
- 2. 135W
- 3. AC220V
- 4. 0. 45A
- 5. IP54



Remoter









Weather sensor (Optional)



Smart home system (Optional)



# Project Cases





rorich







grorich















grorich







# Symphony of Shades

Address: #49/2, Muthurayaswamy layout, Srigandharakaval, Sunkadakatte, Magadi Road, Bangalore -560 091. India

Phone: +91 9845043292/ +91 9980043292

Email: info@grorichhorivert.com

www.grorich.in