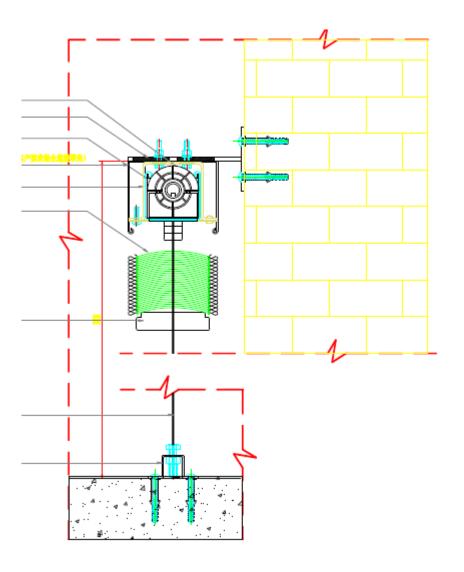

|     |  |  |
| hs                       | Height of the cover profile       |     |  |  |
| tn:I                     | Distance between cover and window |     |  |  |
| w:                       | Width of blind                    |     |  |  |
| <b>հs</b> = հ×Օ.06+120տտ |                                   |     |  |  |

| h | hs |        |    | GRORICH |
|---|----|--------|----|---------|
|   |    | _ tn _ |    |         |
|   |    | ؠڽ     | l. | _       |

| product Size   | Manual | Motorize |
|----------------|--------|----------|
| Minimum Width  | 600mm  | 600mm    |
| Maximum Width  | 4500mm | 5000mm   |
| Minimum Height | 800mm  | 800mm    |
| Maximum Height | 4500mm | 5500mm   |
| Maximum Area   | 8 m²   | 12 m²    |



# Standard Color





### Installation





Out Mount

Inner Mount



#### Motor and Control system



Specialized Motor for external venetian blind

#### Data:

- 1.6N/10N
- 2. 135W
- 3. AC220V
- 4. 0. 45A
- 5. IP54



Remoter









Weather sensor (Optional)



Smart home system (Optional)



# Project Cases





rorich







grorich















grorich







# Symphony of Shades

Address: #49/2, Muthurayaswamy layout, Srigandharakaval, Sunkadakatte, Magadi Road, Bangalore -560 091. India

Phone: +91 9845043292/ +91 9980043292

Email: info@grorichhorivert.com

www.grorich.in