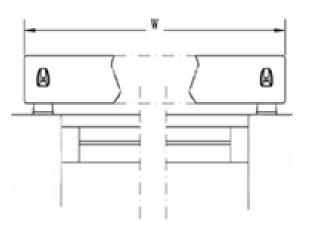

#### 8. Produce:

|                          | Technique Data                    |     |  |  |
|--------------------------|-----------------------------------|-----|--|--|
| -H                       | hs                                | tn  |  |  |
| 1500                     | 210 120                           |     |  |  |
| 2000                     | 240                               | 120 |  |  |
| 2500                     | 270 120                           |     |  |  |
| 3000                     | 300                               | 120 |  |  |
| 3500                     | 330                               | 120 |  |  |
| 4000                     | 360                               | 120 |  |  |
| 4250                     | 380                               | 120 |  |  |
| h                        | Height of bind                    |     |  |  |
| hs                       | Height of the cover profile       |     |  |  |
| tn:I                     | Distance between cover and window |     |  |  |
| w:                       | Width of blind                    |     |  |  |
| <b>հs</b> = հ×Օ.06+120տտ |                                   |     |  |  |

| h | hs |        |    | GRORICH |
|---|----|--------|----|---------|
|   |    | _ tn _ |    |         |
|   |    | ؠڽ     | l. | _       |

| product Size   | Manual | Motorize |
|----------------|--------|----------|
| Minimum Width  | 600mm  | 600mm    |
| Maximum Width  | 4500mm | 5000mm   |
| Minimum Height | 800mm  | 800mm    |
| Maximum Height | 4500mm | 5500mm   |
| Maximum Area   | 8 m²   | 12 m²    |