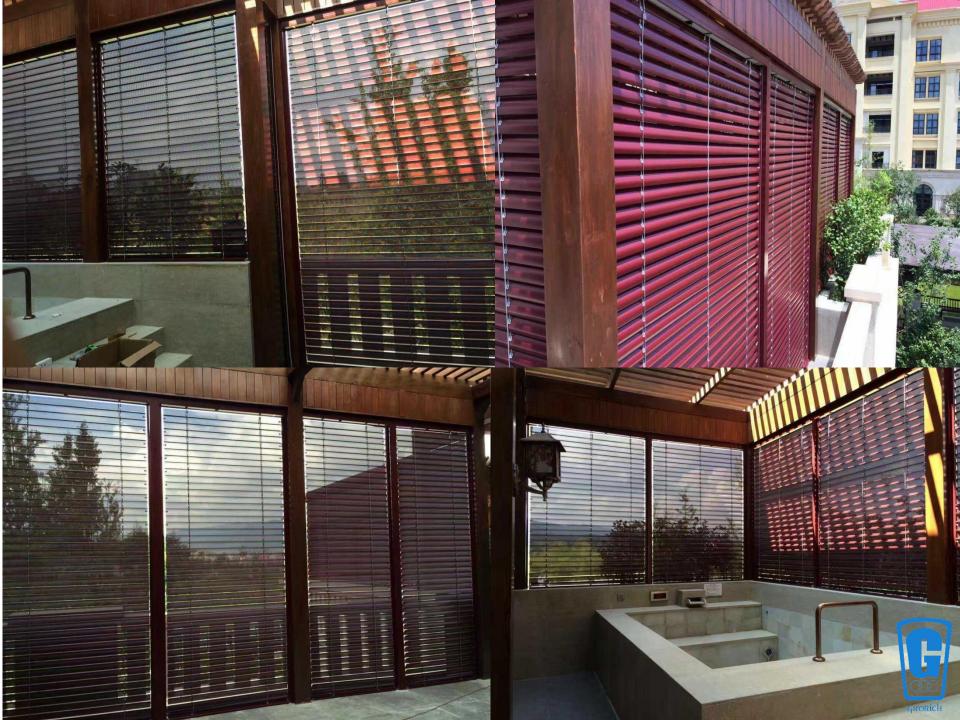

20տտ |                                   |     |  |  |

| h | hs |        |    | GRORICH |
|---|----|--------|----|---------|
|   |    | _ tn _ |    |         |
|   |    | ؠڽ     | l. | _       |

| product Size   | Manual | Motorize |
|----------------|--------|----------|
| Minimum Width  | 600mm  | 600mm    |
| Maximum Width  | 4500mm | 5000mm   |
| Minimum Height | 800mm  | 800mm    |
| Maximum Height | 4500mm | 5500mm   |
| Maximum Area   | 8 m²   | 12 m²    |



# Standard Color





### Installation





Out Mount

Inner Mount



#### Motor and Control system



Specialized Motor for external venetian blind

#### Data:

- 1.6N/10N
- 2. 135W
- 3. AC220V
- 4. 0. 45A
- 5. IP54



Remoter









Weather sensor (Optional)



Smart home system (Optional)



# Project Cases





rorich







grorich















grorich







# Symphony of Shades

Address: #49/2, Muthurayaswamy layout, Srigandharakaval, Sunkadakatte, Magadi Road, Bangalore -560 091. India

Phone: +91 9845043292/ +91 9980043292

Email: info@grorichhorivert.com

www.grorich.in