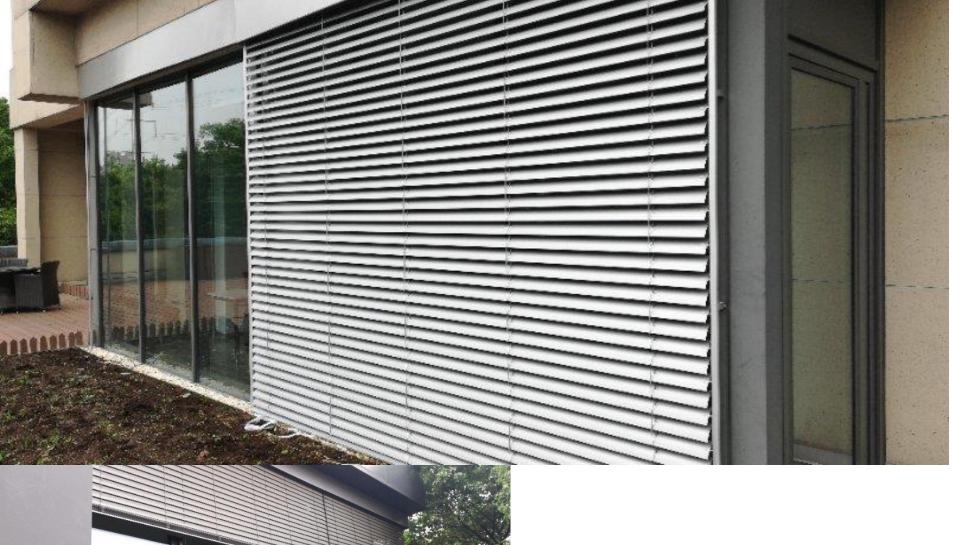

|     |  |  |

| h | hs |        |    | GRORICH |
|---|----|--------|----|---------|
|   |    | _ tn _ |    |         |
|   |    | ؠڽ     | l. | _       |

| product Size   | Manual | Motorize |
|----------------|--------|----------|
| Minimum Width  | 600mm  | 600mm    |
| Maximum Width  | 4500mm | 5000mm   |
| Minimum Height | 800mm  | 800mm    |
| Maximum Height | 4500mm | 5500mm   |
| Maximum Area   | 8 m²   | 12 m²    |



# Standard Color





### Installation





Out Mount

Inner Mount



#### Motor and Control system



Specialized Motor for external venetian blind

#### Data:

- 1.6N/10N
- 2. 135W
- 3. AC220V
- 4. 0. 45A
- 5. IP54



Remoter









Weather sensor (Optional)



Smart home system (Optional)



# Project Cases





rorich







grorich















grorich







# Symphony of Shades

Address: #49/2, Muthurayaswamy layout, Srigandharakaval, Sunkadakatte, Magadi Road, Bangalore -560 091. India

Phone: +91 9845043292/ +91 9980043292

Email: info@grorichhorivert.com

www.grorich.in