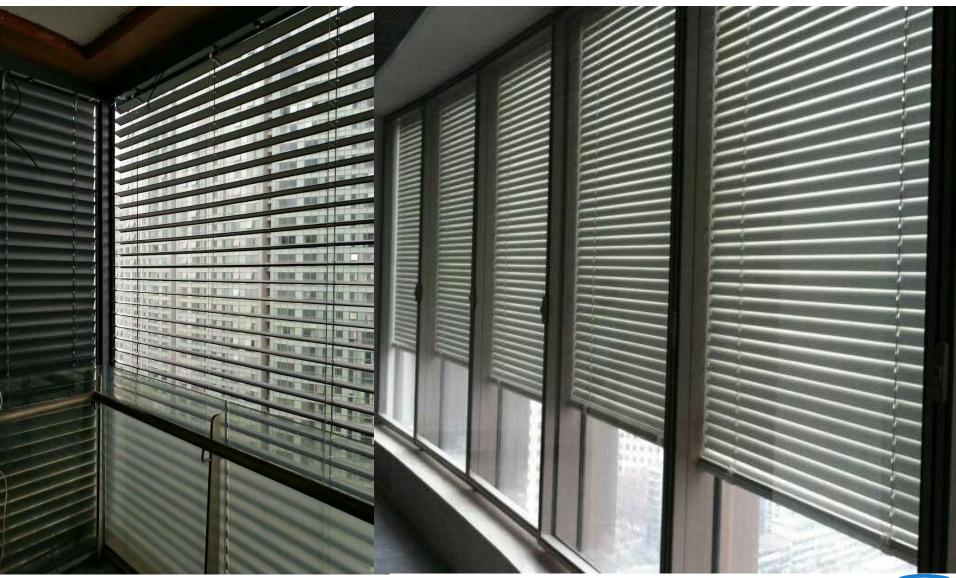

|     |  |  |

| h | hs |        |    | GRORICH |
|---|----|--------|----|---------|
|   |    | _ tn _ |    |         |
|   |    | ؠڽ     | l. | _       |

| product Size   | Manual | Motorize |
|----------------|--------|----------|
| Minimum Width  | 600mm  | 600mm    |
| Maximum Width  | 4500mm | 5000mm   |
| Minimum Height | 800mm  | 800mm    |
| Maximum Height | 4500mm | 5500mm   |
| Maximum Area   | 8 m²   | 12 m²    |



# Standard Color





### Installation





Out Mount

Inner Mount



#### Motor and Control system



Specialized Motor for external venetian blind

#### Data:

- 1.6N/10N
- 2. 135W
- 3. AC220V
- 4. 0. 45A
- 5. IP54



Remoter









Weather sensor (Optional)



Smart home system (Optional)



# Project Cases





rorich







grorich















grorich







# Symphony of Shades

Address: #49/2, Muthurayaswamy layout, Srigandharakaval, Sunkadakatte, Magadi Road, Bangalore -560 091. India

Phone: +91 9845043292/ +91 9980043292

Email: info@grorichhorivert.com

www.grorich.in